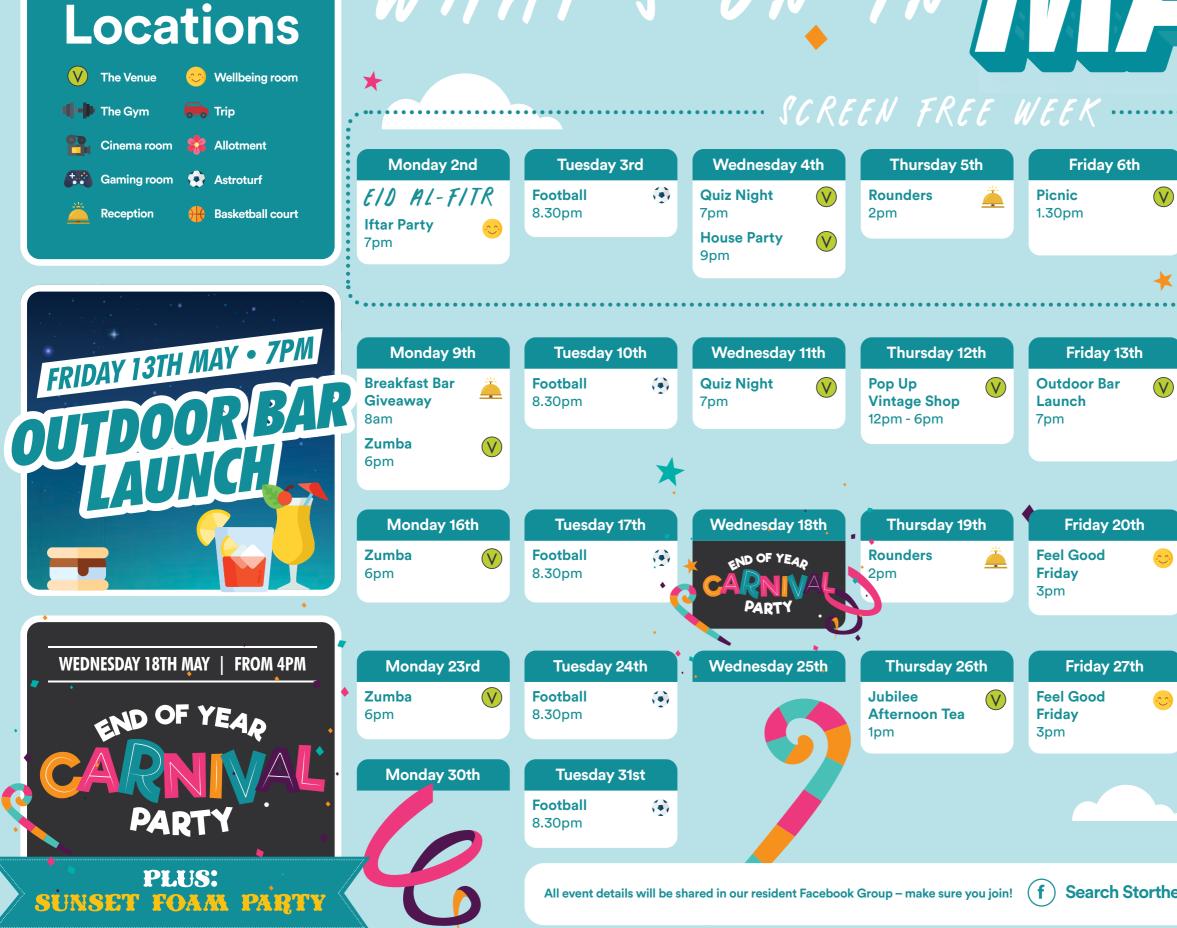

**STORTHES HALL PARK** 

## WHAT'S ON IN

| 4   |                                |                                                |
|-----|--------------------------------|------------------------------------------------|
|     |                                | Sunday 1st<br>MAY DAY                          |
| ••• |                                |                                                |
|     | Saturday 7th                   | Sunday 8th                                     |
| )   | Board Game V<br>Night<br>7pm   | Craft & Coffee<br>Pottery Painting<br>12pm     |
| ••• |                                | No Boys<br>Allowed Gym<br>Session<br>6pm - 8pm |
|     | Saturday 14th                  | Sunday 15th                                    |
| )   | Walking Club<br>12.30pm        | Sports Day V<br>3pm                            |
|     | *                              | No Boys<br>Allowed Gym<br>Session<br>6pm - 8pm |
|     | Saturday 21st                  | Sunday 22nd                                    |
|     | <b>Blackpool Trip</b> 📻<br>9am | No Boys<br>Allowed Gym<br>Session<br>6pm - 8pm |
|     |                                |                                                |
|     | Saturday 28th                  | Sunday 29th                                    |
|     | Walking Club 🔔<br>12.30pm      | No Boys<br>Allowed Gym<br>Session              |
|     |                                | 6pm - 8pm                                      |
|     | *                              | *                                              |
| es  | Hall Park 21/22 🔘              | digshuddersfield                               |